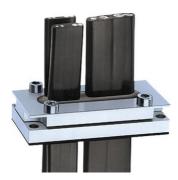

## For flat and round cables

- · Two-piece aluminium housing
- · With sealing washer
- · Universal sealing insert

| Article no:           | 1370.15.63.12                                                                                                              |
|-----------------------|----------------------------------------------------------------------------------------------------------------------------|
| EAN:                  | 7611614044491                                                                                                              |
| Material              | Alu (AlMgSi0.5)                                                                                                            |
| Properties            | Universally applicable for one or several cable (s) with various dimensions and diameters.  Max. cable dimension 70x12 mm. |
| Seal                  | NBR                                                                                                                        |
| Operation temperature | -40°C / +100°C                                                                                                             |
| Protection class      | IP 54 - IP 68                                                                                                              |
| Length x width        | 95x45                                                                                                                      |
| Flat cable diameter   | 63.0x12.0                                                                                                                  |
| Dimension H           | 35 mm                                                                                                                      |
| Note                  | -                                                                                                                          |
| Dispatch              | 5                                                                                                                          |