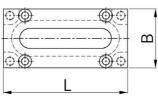

## For flat and round cables

- · Two-piece aluminium housing
- · With sealing washer
- · Universal sealing insert

| Article no:           | 1370.15.63.12                                                                                                              |
|-----------------------|----------------------------------------------------------------------------------------------------------------------------|
| EAN:                  | 7611614044491                                                                                                              |
| Material              | Alu (AlMgSi0.5)                                                                                                            |
| Properties            | Universally applicable for one or several cable (s) with various dimensions and diameters.  Max. cable dimension 70x12 mm. |
| Seal                  | NBR                                                                                                                        |
| Operation temperature | -40°C / +100°C                                                                                                             |
| Protection class      | IP 54 - IP 68                                                                                                              |
| Length x width        | 95x45                                                                                                                      |
| Flat cable diameter   | 63.0x12.0                                                                                                                  |
| Dimension H           | 35 mm                                                                                                                      |
| Note                  | -                                                                                                                          |
| Dispatch              | 5                                                                                                                          |