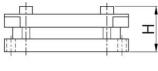

## For flat and round cables

- · Two-piece aluminium housing
- · With sealing washer
- · Universal sealing insert

| Article no:           | 1370.15.63.12                                                                                                              |
|-----------------------|----------------------------------------------------------------------------------------------------------------------------|
| EAN:                  | 7611614044491                                                                                                              |
| Material              | Alu (AlMgSi0.5)                                                                                                            |
| Properties            | Universally applicable for one or several cable (s) with various dimensions and diameters.  Max. cable dimension 70x12 mm. |
| Seal                  | NBR                                                                                                                        |
| Operation temperature | -40°C / +100°C                                                                                                             |
| Protection class      | IP 54 - IP 68                                                                                                              |
| Length x width        | 95x45                                                                                                                      |
| Flat cable diameter   | 63.0x12.0                                                                                                                  |
| Dimension H           | 35 mm                                                                                                                      |
| Note                  | -                                                                                                                          |
| Dispatch              | 5                                                                                                                          |