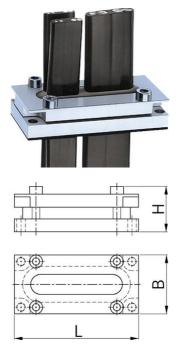

## For flat and round cables

- · Two-piece aluminium housing
- · With sealing washer
- $\cdot$  Universal sealing insert

| Article no:           | 1370.15.49.04                                                                                                                   |
|-----------------------|---------------------------------------------------------------------------------------------------------------------------------|
| EAN:                  | 7611614044453                                                                                                                   |
| Material              | Alu (AlMgSi0.5)                                                                                                                 |
| Properties            | Universally applicable for one or several cable<br>(s) with various dimensions and diameters.<br>Max. cable dimension 70x12 mm. |
| Seal                  | NBR                                                                                                                             |
| Operation temperature | -40°C / +100°C                                                                                                                  |
| Protection class      | IP 54 - IP 68                                                                                                                   |
| Length x width        | 95x45                                                                                                                           |
| Flat cable diameter   | 49.0x4.5                                                                                                                        |
| Dimension H           | 35 mm                                                                                                                           |
| Note                  | -                                                                                                                               |
| Dispatch              | 5                                                                                                                               |

1 = Drill solid rubber inserts to match the appropriate cable diameter (round cables  $\emptyset$  +1 mm) When frozen to at least -25°C, the solid sealing inserts are easy to drill.