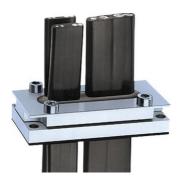

## For flat and round cables

- · Two-piece aluminium housing
- · With sealing washer
- · Universal sealing insert

| Article no:           | 1370.15.30                                                                                                                 |
|-----------------------|----------------------------------------------------------------------------------------------------------------------------|
| EAN:                  | 7611614044996                                                                                                              |
| Material              | Alu (AlMgSi0.5)                                                                                                            |
| Properties            | Universally applicable for one or several cable (s) with various dimensions and diameters.  Max. cable dimension 70x12 mm. |
| Seal                  | NBR                                                                                                                        |
| Operation temperature | -40°C / +100°C                                                                                                             |
| Protection class      | IP 54 - IP 68                                                                                                              |
| Length x width        | 95x45                                                                                                                      |
| Flat cable diameter   | max.70.0x12.0                                                                                                              |
| Dimension H           | 35 mm                                                                                                                      |
| Note                  | 1                                                                                                                          |
| Dispatch              | 5                                                                                                                          |