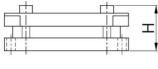

## For flat and round cables

- · Two-piece aluminium housing
- · With sealing washer
- · Universal sealing insert

| Article no:           | 1370.15.30                                                                                                                 |
|-----------------------|----------------------------------------------------------------------------------------------------------------------------|
| EAN:                  | 7611614044996                                                                                                              |
| Material              | Alu (AlMgSi0.5)                                                                                                            |
| Properties            | Universally applicable for one or several cable (s) with various dimensions and diameters.  Max. cable dimension 70x12 mm. |
| Seal                  | NBR                                                                                                                        |
| Operation temperature | -40°C / +100°C                                                                                                             |
| Protection class      | IP 54 - IP 68                                                                                                              |
| Length x width        | 95x45                                                                                                                      |
| Flat cable diameter   | max.70.0x12.0                                                                                                              |
| Dimension H           | 35 mm                                                                                                                      |
| Note                  | 1                                                                                                                          |
| Dispatch              | 5                                                                                                                          |