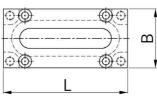

## For flat and round cables

- · Two-piece aluminium housing
- · With sealing washer
- · Universal sealing insert

| Article no:           | 1370.15.30                                                                                                                 |
|-----------------------|----------------------------------------------------------------------------------------------------------------------------|
| EAN:                  | 7611614044996                                                                                                              |
| Material              | Alu (AlMgSi0.5)                                                                                                            |
| Properties            | Universally applicable for one or several cable (s) with various dimensions and diameters.  Max. cable dimension 70x12 mm. |
| Seal                  | NBR                                                                                                                        |
| Operation temperature | -40°C / +100°C                                                                                                             |
| Protection class      | IP 54 - IP 68                                                                                                              |
| Length x width        | 95x45                                                                                                                      |
| Flat cable diameter   | max.70.0x12.0                                                                                                              |
| Dimension H           | 35 mm                                                                                                                      |
| Note                  | 1                                                                                                                          |
| Dispatch              | 5                                                                                                                          |