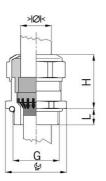

## Type approval: Progress MS EMV Rapid

- · One-piece sealing insert
- · not overall length insulated

| Article no:           | 1181.20.140                                                                                   |
|-----------------------|-----------------------------------------------------------------------------------------------|
| E-No:                 | 121032438                                                                                     |
| EAN:                  | 7611614207285                                                                                 |
| Material              | Nickel-plated brass                                                                           |
| Contact sleeve        | Nickel-plated brass                                                                           |
| Contact disc          | Stainless steel A2                                                                            |
| Seal                  | TPE                                                                                           |
| O-ring                | NBR                                                                                           |
| Operation temperature | -40°C / +100°C                                                                                |
| Strain relief         | Version A acc. to EN 62444                                                                    |
| Protection class      | IP 68 (up to 10 bar) / IP 69                                                                  |
| NEMA Type rating      | 4X                                                                                            |
| Properties            | For a quick installation of partially dismantled cables as well as thoroughly shielded cables |
| Entry thread          | M20x1.5                                                                                       |
| Clamping range min.   | 11.0 mm                                                                                       |
| Clamping range max.   | 14.0 mm                                                                                       |
| Wrench size           | 24 mm                                                                                         |
| Dimension H           | 27 mm                                                                                         |
| Thread length L       | 10 mm                                                                                         |
| Dispatch              | 50                                                                                            |