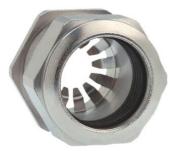

## Cable glands Progress® EMC Rapid nickel-plated brass with contact disc

## Type approval: Progress MS EMV Rapid

- · One-piece sealing insert
- · not overall length insulated

| Article no:           | 1181.20.140                                                                                   |
|-----------------------|-----------------------------------------------------------------------------------------------|
| E-No:                 | 121032438                                                                                     |
| EAN:                  | 7611614207285                                                                                 |
| Material              | Nickel-plated brass                                                                           |
| Contact sleeve        | Nickel-plated brass                                                                           |
| Contact disc          | Stainless steel A2                                                                            |
| Seal                  | TPE                                                                                           |
| O-ring                | NBR                                                                                           |
| Operation temperature | -40°C / +100°C                                                                                |
| Strain relief         | Version A acc. to EN 62444                                                                    |
| Protection class      | IP 68 (up to 10 bar) / IP 69                                                                  |
| NEMA Type rating      | 4X                                                                                            |
| Properties            | For a quick installation of partially dismantled cables as well as thoroughly shielded cables |
| Entry thread          | M20x1.5                                                                                       |
| Clamping range min.   | 11.0 mm                                                                                       |
| Clamping range max.   | 14.0 mm                                                                                       |
| Wrench size           | 24 mm                                                                                         |
| Dimension H           | 27 mm                                                                                         |
| Thread length L       | 10 mm                                                                                         |
| Dispatch              | 50                                                                                            |