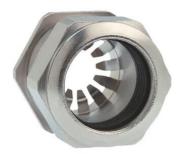

## Cable glands Progress® EMC Rapid nickel-plated brass with contact disc

Type approval: Progress MS EMV Rapid

- · One-piece sealing insert
- · not overall length insulated

| Article no:           | 1181.17.100                                                                                   |
|-----------------------|-----------------------------------------------------------------------------------------------|
| E-No:                 | 121032338                                                                                     |
| EAN:                  | 7611614207476                                                                                 |
| Material              | Nickel-plated brass                                                                           |
| Contact sleeve        | Nickel-plated brass                                                                           |
| Contact disc          | Stainless steel A2                                                                            |
| Seal                  | TPE                                                                                           |
| O-ring                | NBR                                                                                           |
| Operation temperature | -40°C / +100°C                                                                                |
| Strain relief         | Version A acc. to EN 62444                                                                    |
| Protection class      | IP 68 (up to 10 bar) / IP 69                                                                  |
| NEMA Type rating      | 4X                                                                                            |
| Properties            | For a quick installation of partially dismantled cables as well as thoroughly shielded cables |
| Entry thread          | M16x1.5                                                                                       |
| Clamping range min.   | 8.0 mm                                                                                        |
| Clamping range max.   | 10.0 mm                                                                                       |
| Wrench size           | 18 mm                                                                                         |
| Dimension H           | 25 mm                                                                                         |
| Thread length L       | 10 mm                                                                                         |
| Dispatch              | 50                                                                                            |