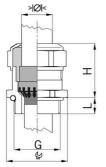

## Cable glands Progress® EMC Rapid nickel-plated brass with contact disc

Type approval: Progress MS EMV Rapid

- · One-piece sealing insert
- · not overall length insulated

| Article no:           | 1181.17.100                                                                                   |
|-----------------------|-----------------------------------------------------------------------------------------------|
| E-No:                 | 121032338                                                                                     |
| EAN:                  | 7611614207476                                                                                 |
| Material              | Nickel-plated brass                                                                           |
| Contact sleeve        | Nickel-plated brass                                                                           |
| Contact disc          | Stainless steel A2                                                                            |
| Seal                  | TPE                                                                                           |
| O-ring                | NBR                                                                                           |
| Operation temperature | -40°C / +100°C                                                                                |
| Strain relief         | Version A acc. to EN 62444                                                                    |
| Protection class      | IP 68 (up to 10 bar) / IP 69                                                                  |
| NEMA Type rating      | 4X                                                                                            |
| Properties            | For a quick installation of partially dismantled cables as well as thoroughly shielded cables |
| Entry thread          | M16x1.5                                                                                       |
| Clamping range min.   | 8.0 mm                                                                                        |
| Clamping range max.   | 10.0 mm                                                                                       |
| Wrench size           | 18 mm                                                                                         |
| Dimension H           | 25 mm                                                                                         |
| Thread length L       | 10 mm                                                                                         |
| Dispatch              | 50                                                                                            |