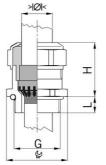

## Cable glands Progress® EMC Rapid nickel-plated brass with contact disc

Type approval: Progress MS EMV Rapid

- · One-piece sealing insert
- · not overall length insulated

| Article no:           | 1181.17.080                                                                                   |
|-----------------------|-----------------------------------------------------------------------------------------------|
| E-No:                 | 121032328                                                                                     |
| EAN:                  | 7611614207261                                                                                 |
| Material              | Nickel-plated brass                                                                           |
| Contact sleeve        | Nickel-plated brass                                                                           |
| Contact disc          | Stainless steel A2                                                                            |
| Seal                  | TPE                                                                                           |
| O-ring                | NBR                                                                                           |
| Operation temperature | -40°C / +100°C                                                                                |
| Strain relief         | Version A acc. to EN 62444                                                                    |
| Protection class      | IP 68 (up to 10 bar) / IP 69                                                                  |
| NEMA Type rating      | 4X                                                                                            |
| Properties            | For a quick installation of partially dismantled cables as well as thoroughly shielded cables |
| Entry thread          | M16x1.5                                                                                       |
| Clamping range min.   | 6.0 mm                                                                                        |
| Clamping range max.   | 8.0 mm                                                                                        |
| Wrench size           | 18 mm                                                                                         |
| Dimension H           | 23 mm                                                                                         |
| Thread length L       | 10 mm                                                                                         |
| Dispatch              | 50                                                                                            |