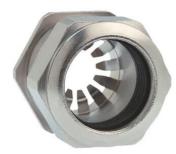

## Cable glands Progress® EMC Rapid nickel-plated brass with contact disc

Type approval: Progress MS EMV Rapid

- · One-piece sealing insert
- · not overall length insulated

| Article no:           | 1181.17.080                                                                                   |
|-----------------------|-----------------------------------------------------------------------------------------------|
| E-No:                 | 121032328                                                                                     |
| EAN:                  | 7611614207261                                                                                 |
| Material              | Nickel-plated brass                                                                           |
| Contact sleeve        | Nickel-plated brass                                                                           |
| Contact disc          | Stainless steel A2                                                                            |
| Seal                  | TPE                                                                                           |
| O-ring                | NBR                                                                                           |
| Operation temperature | -40°C / +100°C                                                                                |
| Strain relief         | Version A acc. to EN 62444                                                                    |
| Protection class      | IP 68 (up to 10 bar) / IP 69                                                                  |
| NEMA Type rating      | 4X                                                                                            |
| Properties            | For a quick installation of partially dismantled cables as well as thoroughly shielded cables |
| Entry thread          | M16x1.5                                                                                       |
| Clamping range min.   | 6.0 mm                                                                                        |
| Clamping range max.   | 8.0 mm                                                                                        |
| Wrench size           | 18 mm                                                                                         |
| Dimension H           | 23 mm                                                                                         |
| Thread length L       | 10 mm                                                                                         |
| Dispatch              | 50                                                                                            |