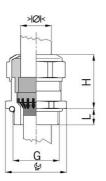

## Type approval: Progress MS EMV Rapid

- · One-piece sealing insert
- · not overall length insulated

| Article no:           | 1181.12.060                                                                                   |
|-----------------------|-----------------------------------------------------------------------------------------------|
| E-No:                 | 121032228                                                                                     |
| EAN:                  | 7611614207247                                                                                 |
| Material              | Nickel-plated brass                                                                           |
| Contact sleeve        | Nickel-plated brass                                                                           |
| Contact disc          | Stainless steel A2                                                                            |
| Seal                  | TPE                                                                                           |
| O-ring                | NBR                                                                                           |
| Operation temperature | -40°C / +100°C                                                                                |
| Strain relief         | Version A acc. to EN 62444                                                                    |
| Protection class      | IP 68 (up to 10 bar) / IP 69                                                                  |
| NEMA Type rating      | 4X                                                                                            |
| Properties            | For a quick installation of partially dismantled cables as well as thoroughly shielded cables |
| Entry thread          | M12x1.5                                                                                       |
| Clamping range min.   | 4.5 mm                                                                                        |
| Clamping range max.   | 6.0 mm                                                                                        |
| Wrench size           | 15 mm                                                                                         |
| Dimension H           | 20 mm                                                                                         |
| Thread length L       | 10 mm                                                                                         |
| Dispatch              | 50                                                                                            |