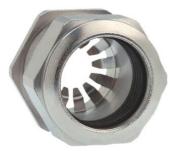

## Cable glands Progress® EMC Rapid nickel-plated brass with contact disc

## Type approval: Progress MS EMV Rapid

- · One-piece sealing insert
- · not overall length insulated

| Article no:           | 1181.12.060                                                                                   |
|-----------------------|-----------------------------------------------------------------------------------------------|
| E-No:                 | 121032228                                                                                     |
| EAN:                  | 7611614207247                                                                                 |
| Material              | Nickel-plated brass                                                                           |
| Contact sleeve        | Nickel-plated brass                                                                           |
| Contact disc          | Stainless steel A2                                                                            |
| Seal                  | TPE                                                                                           |
| O-ring                | NBR                                                                                           |
| Operation temperature | -40°C / +100°C                                                                                |
| Strain relief         | Version A acc. to EN 62444                                                                    |
| Protection class      | IP 68 (up to 10 bar) / IP 69                                                                  |
| NEMA Type rating      | 4X                                                                                            |
| Properties            | For a quick installation of partially dismantled cables as well as thoroughly shielded cables |
| Entry thread          | M12x1.5                                                                                       |
| Clamping range min.   | 4.5 mm                                                                                        |
| Clamping range max.   | 6.0 mm                                                                                        |
| Wrench size           | 15 mm                                                                                         |
| Dimension H           | 20 mm                                                                                         |
| Thread length L       | 10 mm                                                                                         |
| Dispatch              | 50                                                                                            |