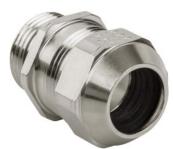

## Long entry thread metric

- One-piece sealing insert
  not overall length insulated

| Article no:           | 1180.12.075LF                                                                                                      |
|-----------------------|--------------------------------------------------------------------------------------------------------------------|
| E-No:                 | 121188918                                                                                                          |
| EAN:                  | 7611614347745                                                                                                      |
| Material              | Brass CuZn21Si3P lead-free                                                                                         |
| Surface               | Nickel-plated                                                                                                      |
| Identification        | 1 groove                                                                                                           |
| Contact sleeve        | Brass CuZn21Si3P lead-free                                                                                         |
| Seal                  | TPE                                                                                                                |
| O-ring                | NBR                                                                                                                |
| Operation temperature | -40°C / +100°C                                                                                                     |
| Strain relief         | Version A acc. to EN 62444                                                                                         |
| Protection class      | IP 68 (up to 10 bar) / IP 69                                                                                       |
| Properties            | Excellent shield contact through the contact sleeve with the braided shield terminating in the screwed cable gland |
| Entry thread          | M12x1.5                                                                                                            |
| Clamping range min.   | 6.0 mm                                                                                                             |
| Clamping range max.   | 7.5 mm                                                                                                             |
| Wrench size           | 15 mm                                                                                                              |
| Dimension H           | 20 mm                                                                                                              |
| Thread length L       | 10 mm                                                                                                              |
| Dispatch              | 50                                                                                                                 |
|                       |                                                                                                                    |