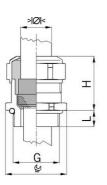

## Long entry thread metric

- One-piece sealing insert
  not overall length insulated

| Article no:           | 1180.12.075LF                                                                                                      |
|-----------------------|--------------------------------------------------------------------------------------------------------------------|
| E-No:                 | 121188918                                                                                                          |
| EAN:                  | 7611614347745                                                                                                      |
| Material              | Brass CuZn21Si3P lead-free                                                                                         |
| Surface               | Nickel-plated                                                                                                      |
| Identification        | 1 groove                                                                                                           |
| Contact sleeve        | Brass CuZn21Si3P lead-free                                                                                         |
| Seal                  | TPE                                                                                                                |
| O-ring                | NBR                                                                                                                |
| Operation temperature | -40°C / +100°C                                                                                                     |
| Strain relief         | Version A acc. to EN 62444                                                                                         |
| Protection class      | IP 68 (up to 10 bar) / IP 69                                                                                       |
| Properties            | Excellent shield contact through the contact sleeve with the braided shield terminating in the screwed cable gland |
| Entry thread          | M12x1.5                                                                                                            |
| Clamping range min.   | 6.0 mm                                                                                                             |
| Clamping range max.   | 7.5 mm                                                                                                             |
| Wrench size           | 15 mm                                                                                                              |
| Dimension H           | 20 mm                                                                                                              |
| Thread length L       | 10 mm                                                                                                              |
| Dispatch              | 50                                                                                                                 |
|                       |                                                                                                                    |