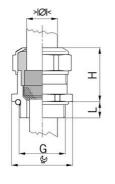

## Long entry thread Pg

- One-piece sealing insertnot overall length insulated

| Article no:                        | 1180.11.91.085                                                                                                     |
|------------------------------------|--------------------------------------------------------------------------------------------------------------------|
| EAN:                               | 7611614233734                                                                                                      |
| Material                           | Nickel-plated brass                                                                                                |
| Contact sleeve                     | Nickel-plated brass                                                                                                |
| Seal                               | FPM                                                                                                                |
| O-ring                             | FPM                                                                                                                |
| Operation temperature              | -40°C / +200°C                                                                                                     |
| Protection class                   | IP 68 (up to 10 bar) / IP 69                                                                                       |
| Properties                         | Excellent shield contact through the contact sleeve with the braided shield terminating in the screwed cable gland |
| Entry thread                       | Pg 11                                                                                                              |
| Clamping range without insert min. | 5.5 mm                                                                                                             |
| Clamping range without insert max. | 8.5 mm                                                                                                             |
| Wrench size                        | 21 mm                                                                                                              |
| Dimension H                        | 23 mm                                                                                                              |
| Thread length L                    | 10 mm                                                                                                              |
| Dispatch                           | 50                                                                                                                 |