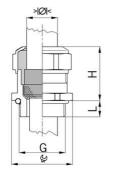

## **Short entry thread Pg**

Type approval: Progress MS EMV

- One-piece sealing insert
- · not overall length insulated

| Article no:           | 1080.16.140                                                                                                        |
|-----------------------|--------------------------------------------------------------------------------------------------------------------|
| E-No:                 | 121078418                                                                                                          |
| EAN:                  | 7611614115139                                                                                                      |
| Material              | Nickel-plated brass                                                                                                |
| Contact sleeve        | Nickel-plated brass                                                                                                |
| Seal                  | TPE                                                                                                                |
| O-ring                | NBR                                                                                                                |
| Operation temperature | -40°C / +100°C                                                                                                     |
| Protection class      | IP 68 (up to 10 bar) / IP 69                                                                                       |
| NEMA Type rating      | 4X                                                                                                                 |
| Properties            | Excellent shield contact through the contact sleeve with the braided shield terminating in the screwed cable gland |
| Entry thread          | Pg 16                                                                                                              |
| Clamping range min.   | 11.0 mm                                                                                                            |
| Clamping range max.   | 14.0 mm                                                                                                            |
| Wrench size           | 24 mm                                                                                                              |
| Dimension H           | 27 mm                                                                                                              |
| Thread length L       | 6 mm                                                                                                               |
| Dispatch              | 50                                                                                                                 |
|                       |                                                                                                                    |